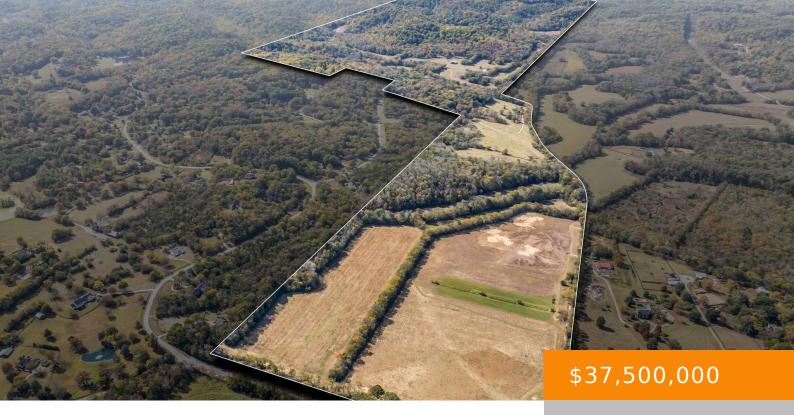

## 998 DICKINSON LN, FRANKLIN, TN, US,

https://haileesellshomes.com

Welcome to Hillside Meadows! A rare opportunity to own 749 Acres just 15 miles south of downtown Nashville, 5 miles north of downtown Franklin. With 1600' on historic Old Natchez Trace, 140' on the Harpeth River. In addition, three county roads that dead-end into the property. A custom 5 Bedroom home with an infinity pool [...]