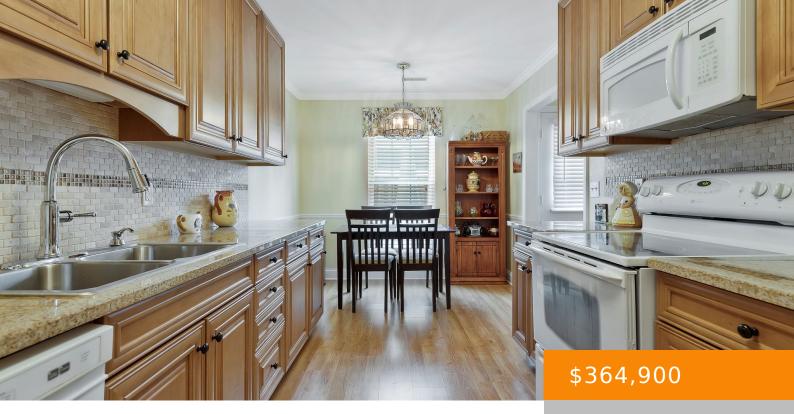

## Rooms

| Room type   | Dimensions |
|-------------|------------|
| Bedroom 1   | 19x12      |
| Bedroom 2   | 13x11      |
| Bedroom 3   | 12x10      |
| Den         | 15x15      |
| Kitchen     | 18x9       |
| Living Room | 18x19      |