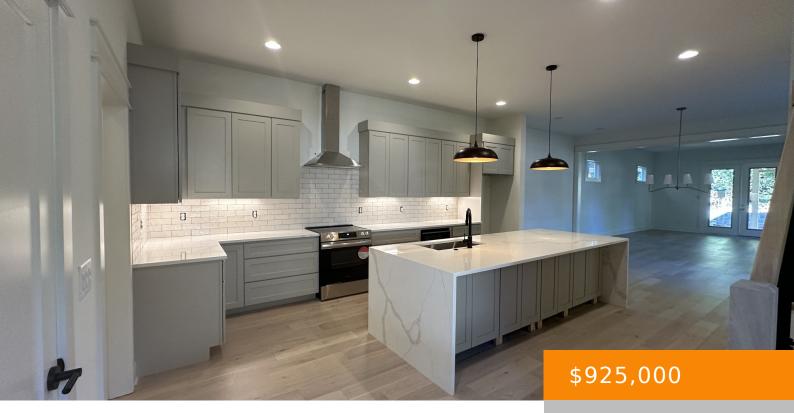

## 936B RIVERSIDE DR, NASHVILLE, TN, US,

https://haileesellshomes.com

Luxury living on Riverside Drive. This contemporary new construction boast 4 bedrooms and 3.5 baths at nearly 3100 square feet with a RARE 2 car attached garage to boot. Create a gourmet meal in the well-equipped kitchen or maybe just invite some friends over for grilling and entertainment on the covered back patio! Then when [...]

## **Rooms**

| Room type   | Dimensions |
|-------------|------------|
| Bedroom 1   | 14x16      |
| Bedroom 2   | 10x12      |
| Bedroom 3   | 10x12      |
| Bedroom 4   | 11x12      |
| Dining Room | 11x19      |
| Kitchen     | 16x20      |
| Living Room | 16x20      |