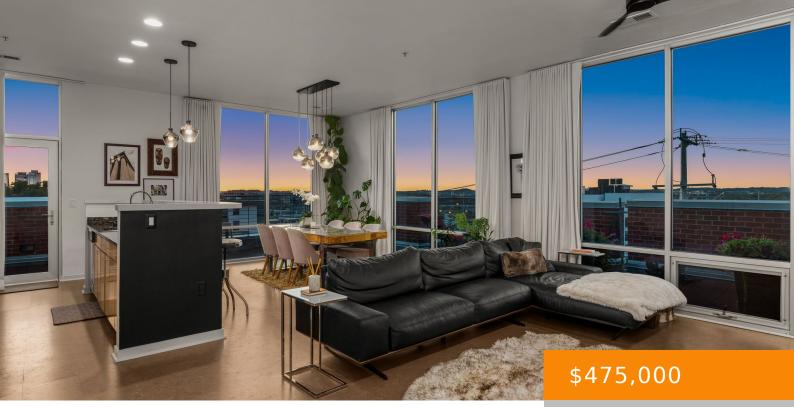

## 926 WOODLAND ST, NASHVILLE, TN, US,

https://haileesellshomes.com

Breathtaking end-unit Penthouse with 10 ft wrap around floor to ceiling windows, and a stunning 600 square-foot private rooftop deck with unobstructed downtown + city views. Ideally situated in the vibrant Five Points neighborhood, this prime East Nashville location is a very short walking distance to some of the best restaurants, bars, and venues that [...]

## Rooms

| Room type   | Dimensions |
|-------------|------------|
| Bedroom 1   | 13x13      |
| Dining Room | 14x16      |
| Kitchen     | 9x13       |
| Living Room | 15x19      |

Features: High Ceilings, Open Floorplan