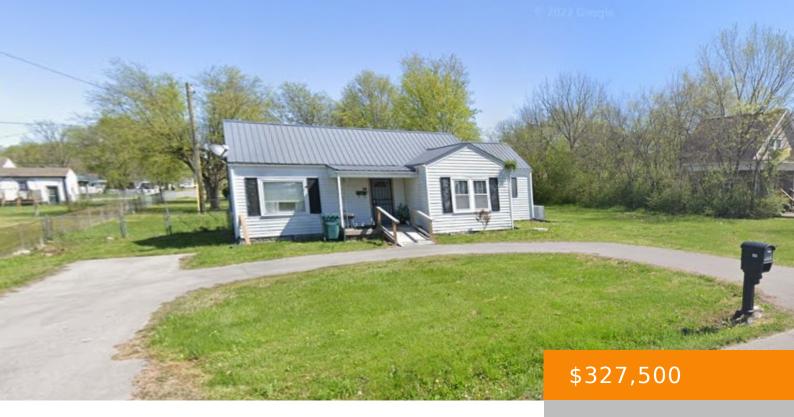

## 905 HICKORY RIDGE RD, LEBANON, TN, US,

https://haileesellshomes.com

Prime Investment Opportunity! PERMIT READY! This property is conveniently located across from Bryars Dowdy Elementary, within walking distance of Lebanon HS, and less than 5 minutes from Cumberland University. \*\* Lebanon's Planning Department has approved up to 3 new dwellings to be built on this 0.38ac lot: Two 1,500sf 2-story homes and a carriage-style home [...]

## **Building Details**

Cooling features: Central Air

ParkingTotal: 4
Heating: Central

Exterior material: Aluminum Siding

Parking: Asphalt, Circular Driveway, Driveway

ArchitecturalStyle: Cottage

NewConstructionYN: No

**Basement:** Crawl Space

Roof: Metal