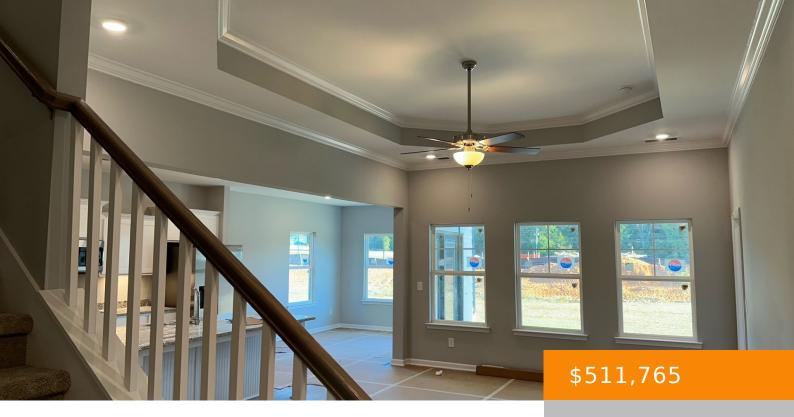

## 9025 ADA WAY, FAIRVIEW, TN, US,

https://haileesellshomes.com

Plan(2151 Elevation DEF) Three bedrooms with three full baths. All bedrooms on the main level with large bonus room above the garage. Covered rear porch, 10' ceilings in the great room and all kitchen appliances included. Most photos are file photos of the complete 2151 plan due to construction.

## Rooms

| Room type   | Dimensions |
|-------------|------------|
| Bedroom 1   | 15x14      |
| Bedroom 2   | 12x10      |
| Bedroom 3   | 12x10      |
| Bonus Room  | 21x20      |
| Dining Room | 15x10      |
| Kitchen     | 13x10      |
| Living Room | 20×14      |