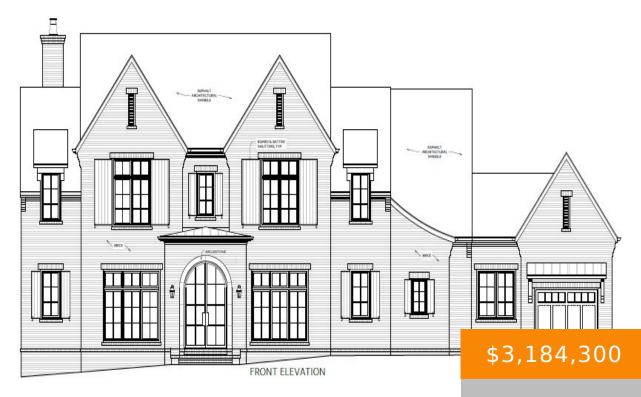

## 8852 EDGECOMB DR, COLLEGE GROVE, TN, US,

https://haileesellshomes.com

Surround yourself in an award-winning Legend Home with this brand new all-brick farmhouse!! Over 5,600sf with 5BR and 5 full baths! Make yourself at home with contemporary features like arched Steel entry doors, Quartz waterfall counters, Thermador Chef's appliance package, Indoor AND Outdoor Dining areas, 9" Hardwood floors throughout, All the detailed features you'll LOVE [...] • 5 beds