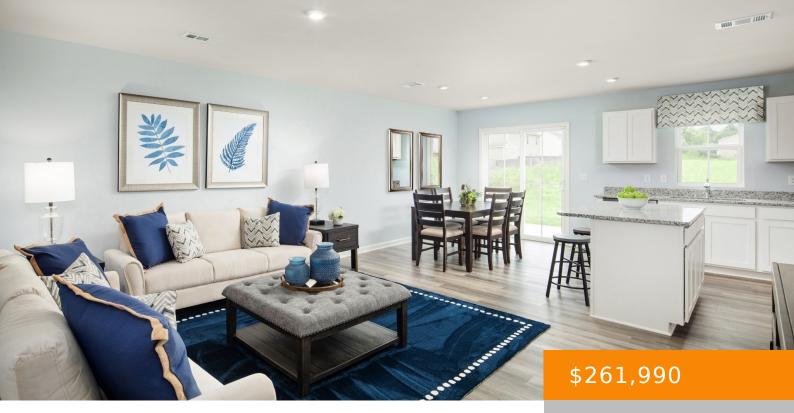

## 851 KNOX CREST DR, LEBANON, TN, US,

https://haileesellshomes.com

Come get a Beautiful & Spacious Poplar floorplan 3/2.5/1 car garage. Every turn-key finish you could want in a desirable location with options to customize!! Walk into a semi-private foyer that transitions to an open concept living, dining and kitchen! Complete with ALL appliances, including the fridge PLUS get your GE WASHER & DRYER! A [...]

## **Rooms**

| Room type   | Dimensions |
|-------------|------------|
| Bedroom 1   | 11x15      |
| Bedroom 2   | 9x11       |
| Bedroom 3   | 9x11       |
| Dining Room | 8x11       |
| Kitchen     | 10x11      |
| Living Room | 15x12      |