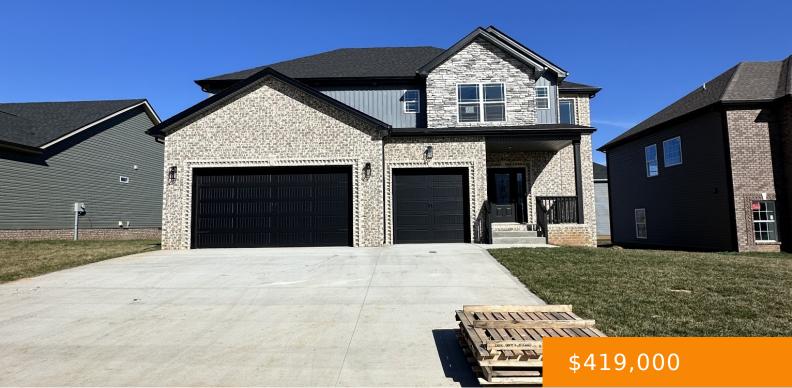

## 843 BURLEY BARN RD, CLARKSVILLE, TN, US,

https://haileesellshomes.com

Discover the Ashlynn by Sauers Construction, with an impressive 3 car garage, Step into the inviting sanctuary of this open concept home, where a well equipped kitchen, delightful dining area & cozy living room seamlessly intertwine, inviting you to savor every moment with your loved ones. Downstairs, a convenient half bath & practical mud room [...]

## **Building Details**

| Cooling features: Central Air | ParkingTotal: 3                 |  |
|-------------------------------|---------------------------------|--|
| NewConstructionYN: Yes        | Heating: Central                |  |
| Basement: Slab                | Exterior material: Brick, Frame |  |
| Roof: Shingle                 | Parking: Attached - Front       |  |