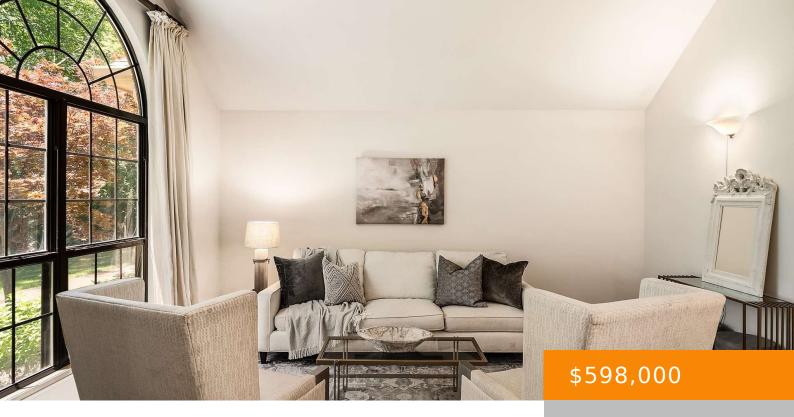

## 8050 SUNRISE CIR, FRANKLIN, TN, US,

https://haileesellshomes.com

This charming one level 3BR/2BA home is nestled in a peaceful Morningside 55+ community. Updated vinyl hardwood flooring runs throughout the cozy vaulted den and living room, dining room, and spacious primary bedroom. Double vanity, step in shower, and walk-in closet in large primary bathroom. It features a versatile flex space upstairs, ideal for an [...]

## **Rooms**

|             | Room type | Dimensions |  |
|-------------|-----------|------------|--|
| Bedroom 1   |           | 15x14      |  |
| Bedroom 2   |           | 12x10      |  |
| Bedroom 3   |           | 12x10      |  |
| Bonus Room  |           | 14x14      |  |
| Den         |           | 17x12      |  |
| Dining Room |           | 12x12      |  |
| Kitchen     |           | 21x8       |  |
| Living Room |           | 17x14      |  |