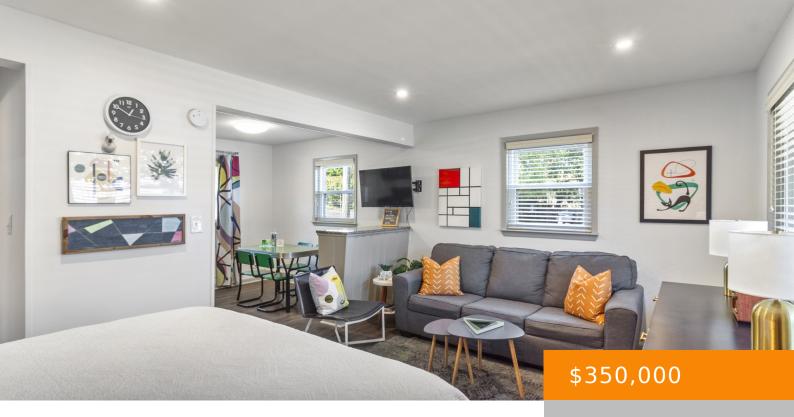

## **Rooms**

| Room type   | Dimensions |
|-------------|------------|
| Kitchen     | 12x10      |
| Living Room | 18x12      |

\_\_\_\_