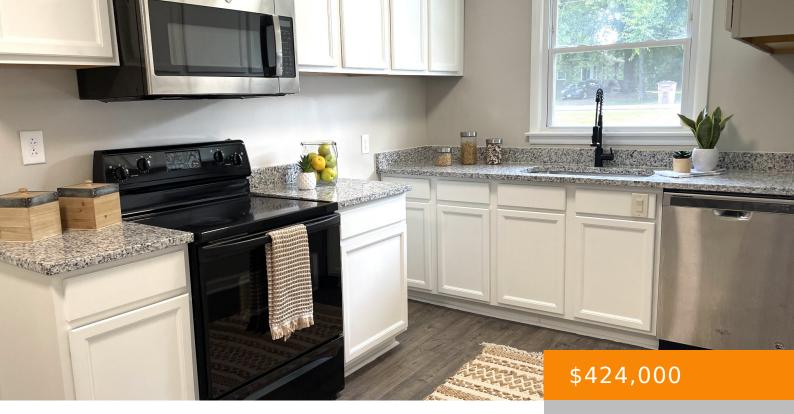

## **Rooms**

| Room type   | Dimensions |
|-------------|------------|
| Bedroom 1   | 13x10      |
| Bedroom 2   | 11x11      |
| Bedroom 3   | 11x10      |
| Dining Room | 11x10      |
| Kitchen     | 15x8       |
| Living Room | 16x11      |

## **Amenities & Features**

Waterfront available: No GarageYN: No AttachedGarageYN: No FireplaceYN: No

**PoolPrivateYN:** No **Utilities:** Electricity Available, Water Available

Amenities: Dishwasher, Microwave Features: Primary Bedroom Main Floor