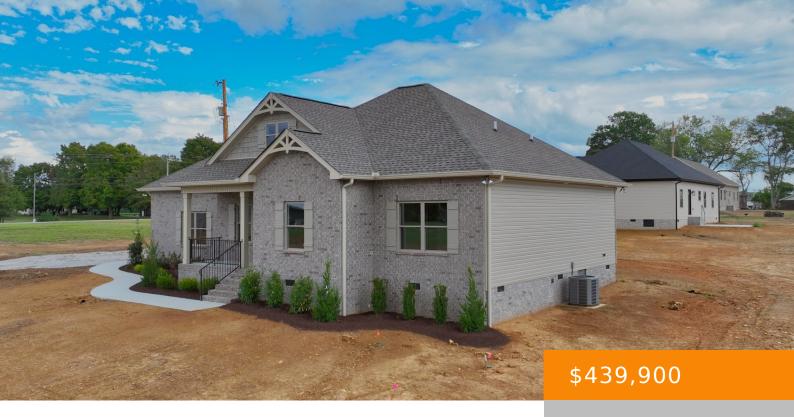

## 798 N LEATH ROAD, PORTLAND, TN, US,

https://haileesellshomes.com

NEW construction CUSTOM build with beautiful country views. A must see. You won't be disappointed! List of extra added features that makes this home unique at this price - 9ft.vaulted and trey ceilings, upgraded granite counters throughout, 42in kitchen cabinets, oversize shower in master bath, beamed ceilings in master bed and bath, bracketed gables, trimmed [...]

## **Building Details**

**Cooling features:** Electric

**NewConstructionYN: No** 

**Basement:** Crawl Space

Parking: Attached

ParkingTotal: 2

**Heating:** Electric

**Exterior material:** Brick