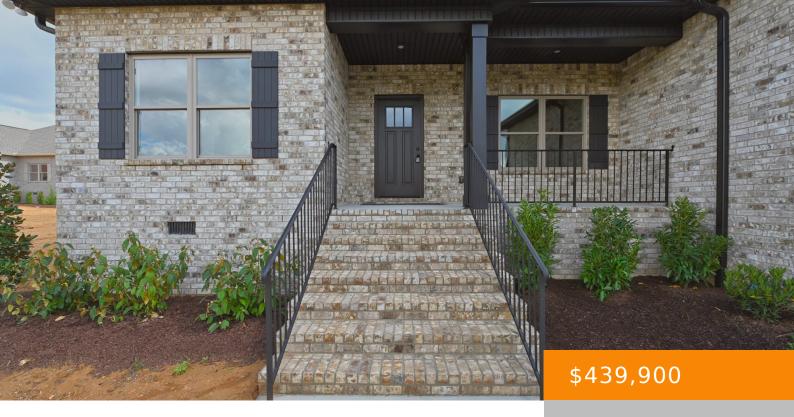

## 796 N LEATH RD, PORTLAND, TN, US,

https://haileesellshomes.com

NEW construction CUSTOM build with beautiful country views. A must see. You won't be disappointed! List of extra added features that makes this home unique at this price - 9ft.vaulted and trey ceilings, upgraded granite counters throughout, 42in kitchen cabinets, oversize shower in master bath, beamed ceilings in master bed and bath, mud lockers, bracketed [...]

## **Building Details**

**Cooling features:** Electric

**NewConstructionYN: No** 

Basement: Crawl Space

Parking: Attached

ParkingTotal: 2

**Heating:** Electric

**Exterior material:** Brick