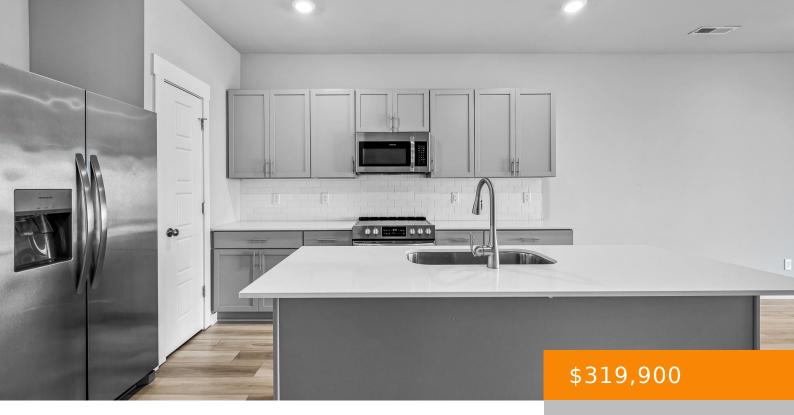

## 772 MICKELSON WAY, LEBANON, TN, US,

https://haileesellshomes.com

\*\*Seller will pay 1 year of HOA fees with reasonable offer\*\* Lovely in Lebanon! This move in ready townhome is sure to impress. Open concept layout is great for entertaining. Primary ensuite on main including a large walk in closet. Upstairs features 2 additional bedrooms, full bath and a flex space great for another living [...]

## **Rooms**

| Room type   | Dimensions |
|-------------|------------|
| Bedroom 1   | 19x12      |
| Bedroom 2   | 14x10      |
| Bedroom 3   | 12x11      |
| Bonus Room  | 19x12      |
| Dining Room | 12x7       |
| Kitchen     | 13x12      |
| Living Room | 15x12      |