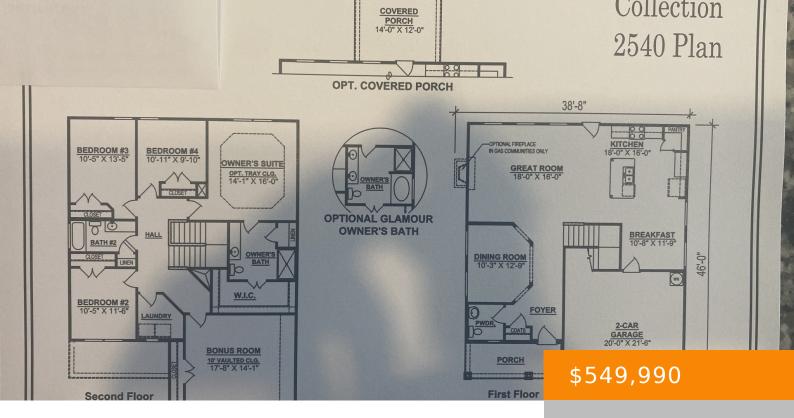

## **7639 ROOKERS BEND DRIVE, SMYRNA, TN, US,**

https://haileesellshomes.com

Plan (2540 Elevation DEF). Great home offering 4 bedrooms all up with bonus room, office/formal dining on first level w/ French doors and open great room (with interior gas stone fireplace), kitchen and breakfast room. Jumbo covered back porch and two car garage. PLUS builder incentives available! \$99 Promotion - \$99 Closing Costs and contract deposit!! [...]

- 4 heds
- 2 haths
- Residentia
- Single Family Residence
- Active
- 2540 sq ft

## Rooms

|             | Room type | Din   | nensions |
|-------------|-----------|-------|----------|
| Bedroom 1   |           | 16x14 |          |
| Bedroom 2   |           | 11x11 |          |
| Bedroom 3   |           | 13x11 |          |
| Bedroom 4   |           | 11x10 |          |
| Bonus Room  |           | 18x14 |          |
| Dining Room |           | 11x12 |          |
| Kitchen     |           | 18x16 |          |
| Living Room |           | 18x16 |          |