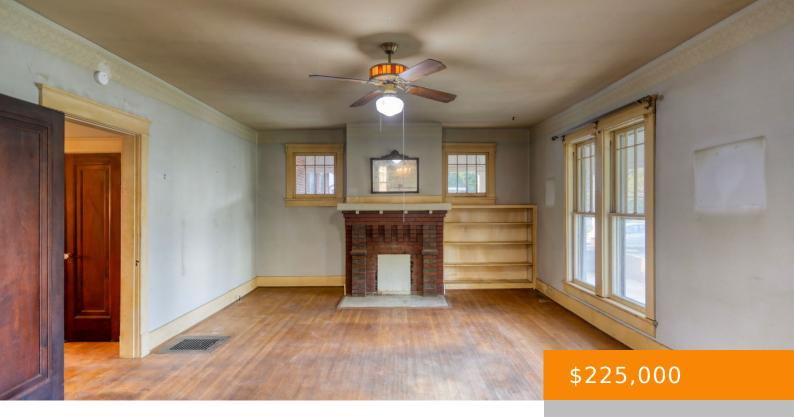

## 7510 ELM SPRINGS RD, ORLINDA, TN, US,

https://haileesellshomes.com

Historic brick home built in 1919 with massive front porch.
Original hardwood flooring and doors. Two fireplaces. Large backyard adjoins city park. Wheelchair ramp. Walk to downtown Orlinda including bank, library, and senior center. Cumberland Connect fiber optic internet available. Selling as-is for an estate.

## **Rooms**

| Room type   | Dimensions |
|-------------|------------|
| Bedroom 1   | 18x15      |
| Bedroom 2   | 11x11      |
| Dining Room | 17x14      |
| Kitchen     | 13x11      |
| Living Room | 21x15      |

## **Amenities & Features**

Waterfront available: No GarageYN: No FireplaceYN: No

PoolPrivateYN: No Utilities: Water Available

Features: Bookcases, Built-in Features, Ceiling Fan(s), High Ceilings,

High Speed Internet, Primary Bedroom Main Floor