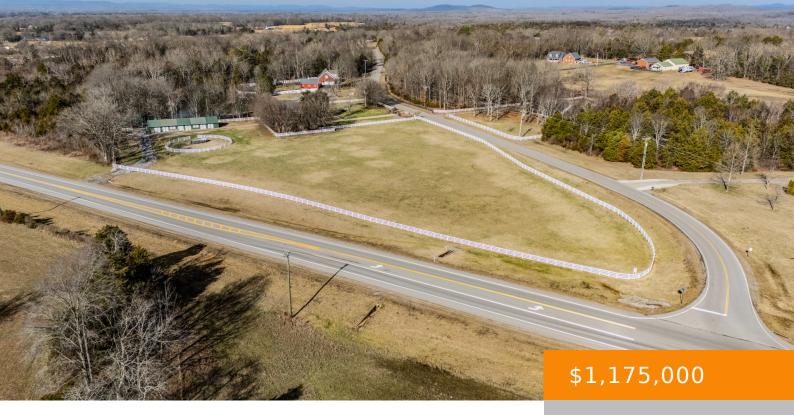

## 7492 LOWE LN, ROCKVALE, TN, US, 37153

https://haileesellshomes.com

\*COMMERCIAL POTENTIAL\* 2.14 +/- acres in rapidly growing Rockvale. This prime property is a highly desired Corner lot with direct highway road frontage on Hwy 99 @ Lowe Lane. Perfect for mixed use Commercial Services; Office, Retail, Medical, Veterinary with all utilities & perk site provided with a previously constructed entrance approved by TDOT.