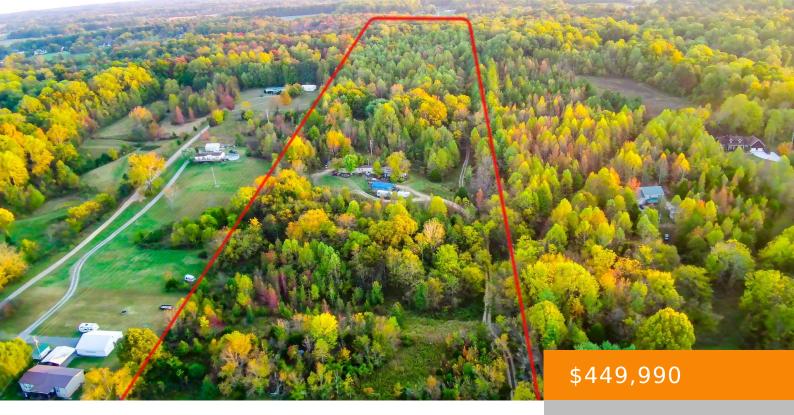

## 7452 CHOWNING RD, SPRINGFIELD, TN, US,

https://haileesellshomes.com

\*\*Amazing Opportunity\*\* 20+ acres that allow for many different uses! Over 20 acres, mostly wooded, with 2 current building sites that each have an approximate 1100 sq/ft, 2 bed, 1 bath, manufactured home on them. Utilities already at both building sites. This land is located in a great area!