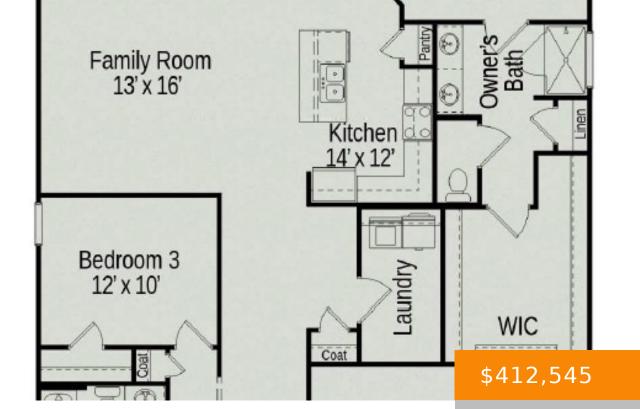

## **Rooms**

| Room type   | Dimensions |
|-------------|------------|
| Bedroom 1   | 16x13      |
| Bedroom 2   | 12x10      |
| Bedroom 3   | 12x10      |
| Dining Room | 11x9       |
| Kitchen     | 14x12      |
| Living Room | 13x16      |