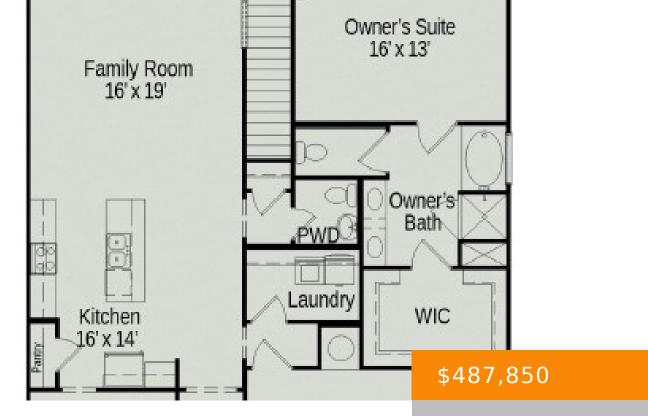

## **Rooms**

|             | Room type | D     | imensions |
|-------------|-----------|-------|-----------|
| Bedroom 1   |           | 16x13 |           |
| Bedroom 2   |           | 11x13 |           |
| Bedroom 3   |           | 12x13 |           |
| Bedroom 4   |           | 16x11 |           |
| Bonus Room  |           | 16x26 |           |
| Dining Room |           | 11x12 |           |
| Kitchen     |           | 16x14 |           |
| Living Room |           | 16x19 |           |