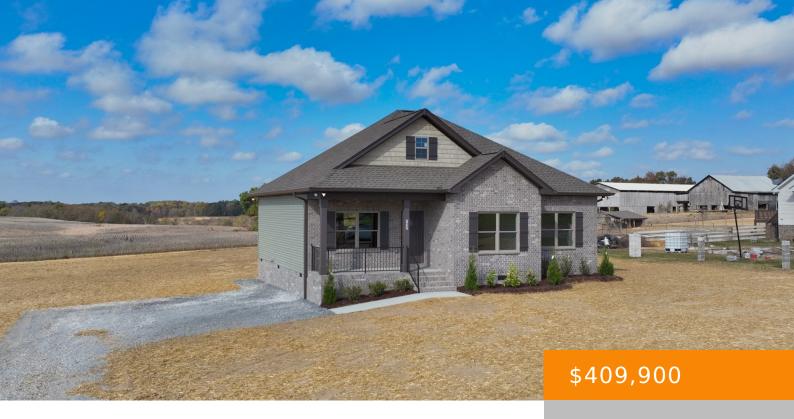

## 717 LEAR RD, PORTLAND, TN, US,

https://haileesellshomes.com

NEW construction CUSTOM build with beautiful country views. A must see. You won't be disappointed! List of extra added features that make this home unlike most others at this price - 9ft.vaulted and trey ceilings, upgraded granite counters throughout, 42in kitchen cabinets, oversize shower in master bath, beamed ceilings in master bed, 12x16 deck, upgraded [...]