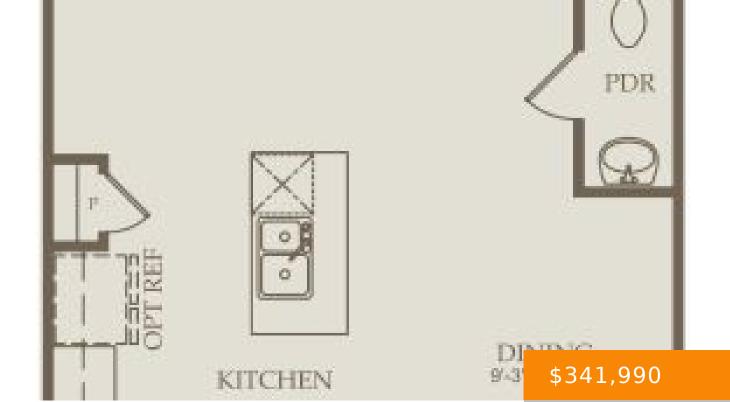

## Rooms

| Room type   | Dimensions |
|-------------|------------|
| Bedroom 1   | 18x13      |
| Kitchen     | 11x11      |
| Bedroom 2   | 12x10      |
| Living Room | 18x14      |
| Bedroom 3   | 11x11      |
| Dining Room | 12x9       |