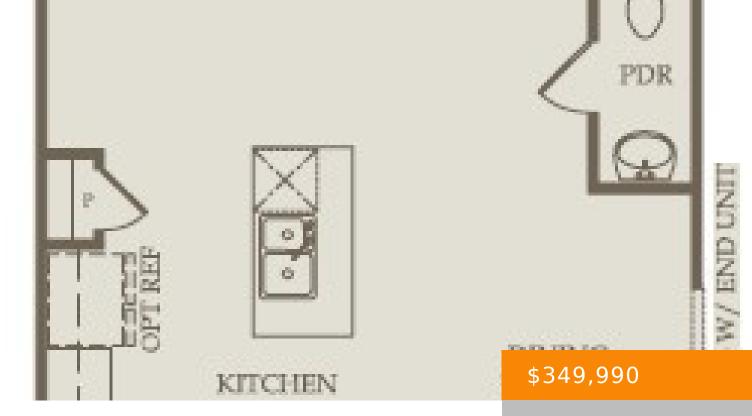

## **Rooms**

| Room type   | Dimensions |
|-------------|------------|
| Bedroom 1   | 15x13      |
| Bedroom 2   | 11x10      |
| Bedroom 3   | 12x11      |
| Dining Room | 12x9       |
| Kitchen     | 12x11      |
| Living Room | 18x13      |

**Features:** Entry Foyer, Pantry