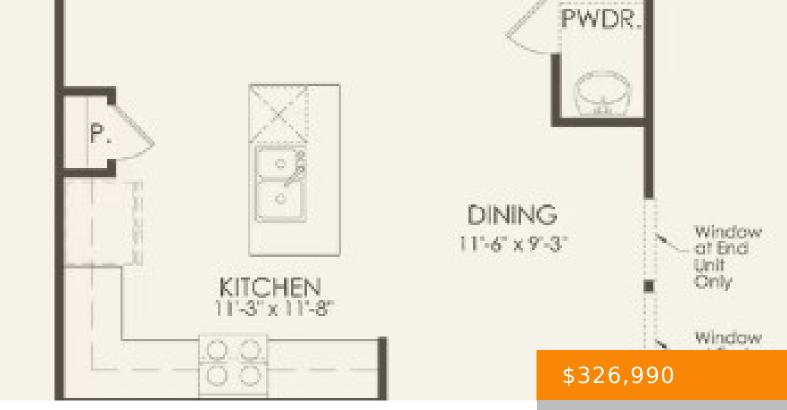

## Rooms

| Room type   | Dimensions |
|-------------|------------|
| Bedroom 1   | 18x13      |
| Bedroom 2   | 12x10      |
| Bedroom 3   | 11x11      |
| Dining Room | 12x9       |
| Kitchen     | 12x11      |
| Living Room | 18x14      |