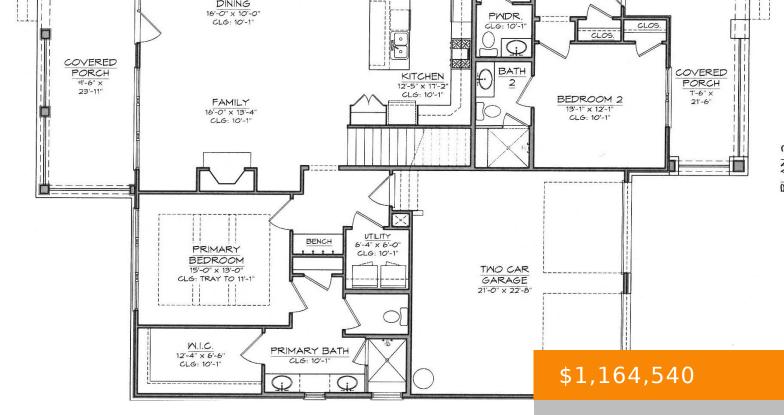

## Rooms

|             | Room type | Dimensions |
|-------------|-----------|------------|
| Bedroom 1   |           | 15x13      |
| Bedroom 2   |           | 13x12      |
| Bedroom 3   |           | 11x20      |
| Bonus Room  |           | 11x20      |
| Dining Room |           | 16x10      |
| Kitchen     |           | 12x17      |
| Living Room |           | 16x13      |