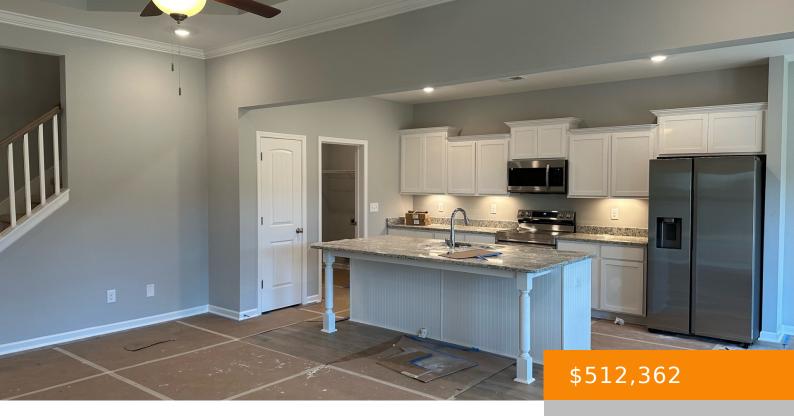

## 7002 SULLY COURT, FAIRVIEW, TN, US,

https://haileesellshomes.com

Plan(2151 Elevation DEF) Three bedrooms with three full baths. All bedrooms on the main level with large bonus room above the garage. Covered rear porch, 10' ceilings in the great room and all kitchen appliances included.

## **Rooms**

| Room type   | Dimensions |
|-------------|------------|
| Bedroom 1   | 15x14      |
| Bedroom 2   | 12x10      |
| Bedroom 3   | 12x10      |
| Bonus Room  | 21x20      |
| Dining Room | 15x10      |
| Kitchen     | 13x10      |
| Living Room | 20×14      |

## **Amenities & Features**

Waterfront available: No AttachedGarageYN: Yes

PoolPrivateYN: No

Amenities: Dishwasher, Disposal, Microwave,

Refrigerator

GarageYN: Yes FireplaceYN: No

**Utilities:** Electricity Available, Water