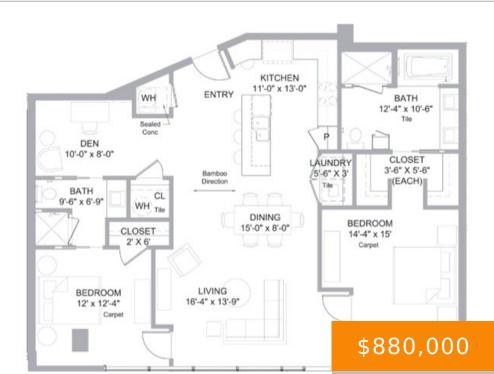

 Unit Area
 1,504 SF

 Terrace
 70 SF

 Total Area
 1,574 SF

## Rooms

| Room type | Dimensions |
|-----------|------------|
| Bedroom 1 | 14x15      |
| Bedroom 2 | 12x12      |
| Den       | 8x10       |