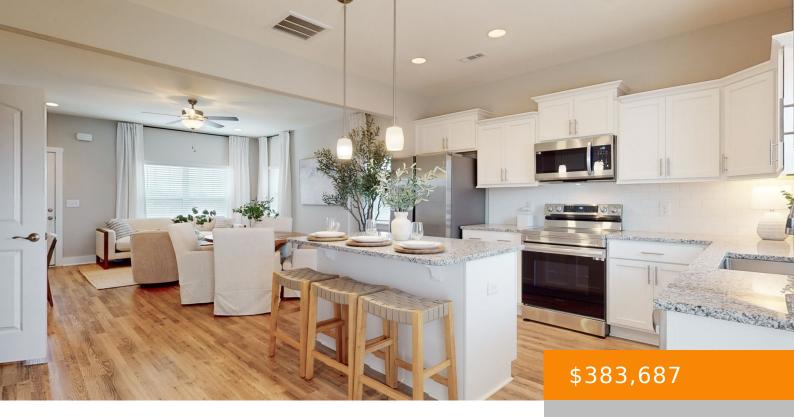

## **Rooms**

| Room type   | Dimensions |
|-------------|------------|
| Bedroom 1   | 15x13      |
| Bedroom 2   | 13x13      |
| Dining Room | 9x8        |
| Kitchen     | 9x12       |
| Living Room | 12x17      |

## **Amenities & Features**

Waterfront available: No GarageYN: No AttachedGarageYN: No FireplaceYN: No

Attacheddarage in: No Fireplace in: N

PoolPrivateYN: No Security Features: Smoke Detector(s)

Amenities: Dishwasher, Disposal,

Microwave

Features: Open Floorplan, Pantry, Walk-In Closet(s)

**Utilities:** Electricity Available, Water Available