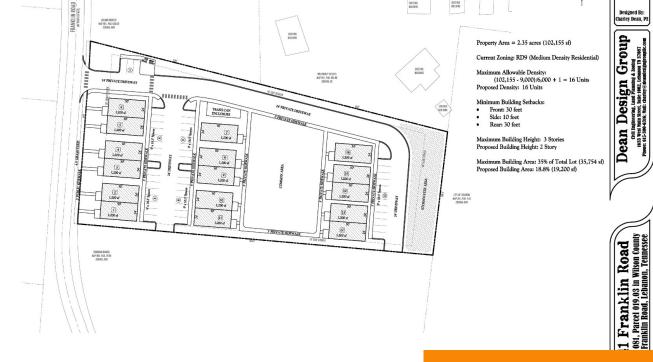

## 641 FRANKLIN RD, LEBANON, TN, US,

https://haileesellshomes.com

2.35 Acres currently zoned RD9 . A preliminary concept rendering showing a maximum density of an RS6 rezone would yield 16 town homes. This is what is shown in the photo. No showings of the home. Property is being sold based on land value. No sign on the property per seller's request.