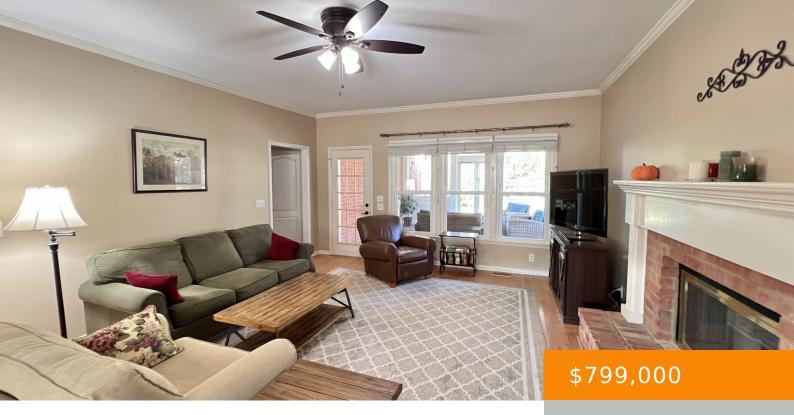

## **Rooms**

| Room type   | Dimensions |
|-------------|------------|
| Bedroom 1   | 17x15      |
| Bedroom 2   | 11x10      |
| Bedroom 3   | 14x10      |
| Bedroom 4   | 13x12      |
| Bonus Room  | 20x19      |
| Den         | 16x12      |
| Dining Room | 13x12      |
| Kitchen     | 20x10      |
| Living Room | 20x16      |

## **Amenities & Features**

Waterfront available: No AttachedGarageYN: No

PoolPrivateYN: No

**Utilities:** Electricity Available, Water Available

Features: Ceiling Fan(s), Extra Closets, Living

Room, Pantry, Wood Burning