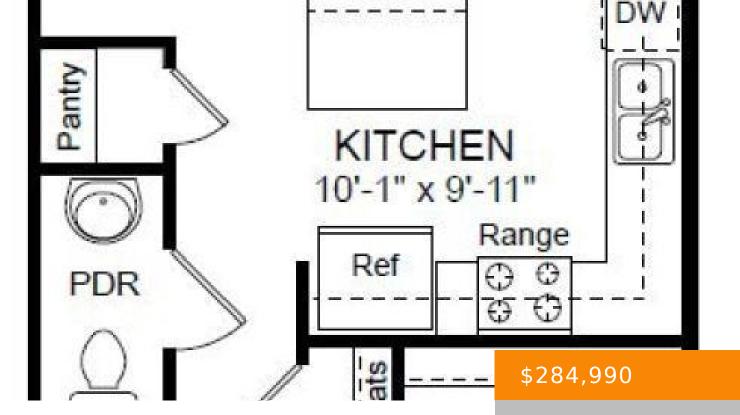

## 622 LONGTAIL LANE, LEBANON, TN, US,

https://haileesellshomes.com

Beautiful END unit townhome! This FRANKLIN plan offers a unique downstairs design with an open concept family and kitchen that includes an island, quartz counters, single bowl undermount sink, SS appliances including a gas range, and either white or gray cabinets. There is also a downstairs bedroom/office space. There is a large covered back patio [...]

## **Rooms**

| Room type   | Dimensions |
|-------------|------------|
| Bedroom 1   | 14x13      |
| Living Room | 17x13      |
| Bedroom 2   | 13x11      |
| Bedroom 3   | 10x11      |