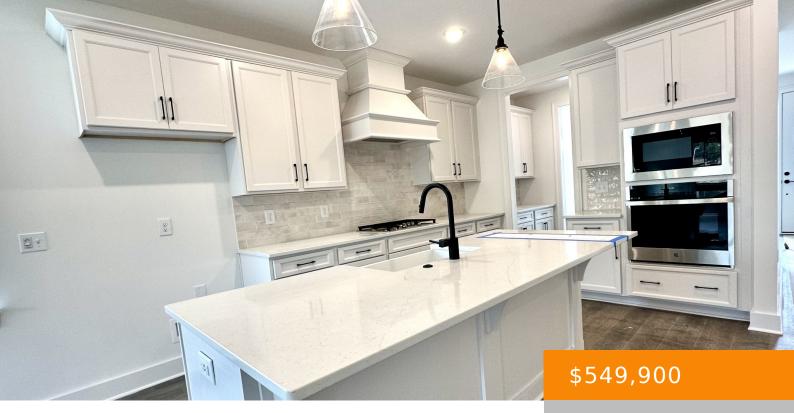

## 613 WHITETAIL COURT, SMYRNA, TN, US,

https://haileesellshomes.com

Quick Move In Alert! Our Stewart plan offers a Spacious Living Room and Dining Room w/ the Primary Suite on the Main Level. 2 Bedrooms, a Full Bath, and a Bonus Room located on the Second Level. Upgrades Include: Covered Patio, Gas Fireplace, our Chef's Kitchen, and so much more! Greystone- Smyrna's newest active lifestyle [...]

## **Rooms**

| R           | oom type | Dimensi | ons |
|-------------|----------|---------|-----|
| Bedroom 1   |          | 15x12   |     |
| Bedroom 2   |          | 12x11   |     |
| Bedroom 3   |          | 12x11   |     |
| Bonus Room  |          | 17x14   |     |
| Dining Room |          |         |     |
| Kitchen     |          | 14x14   |     |
| Living Room |          | 18x18   |     |