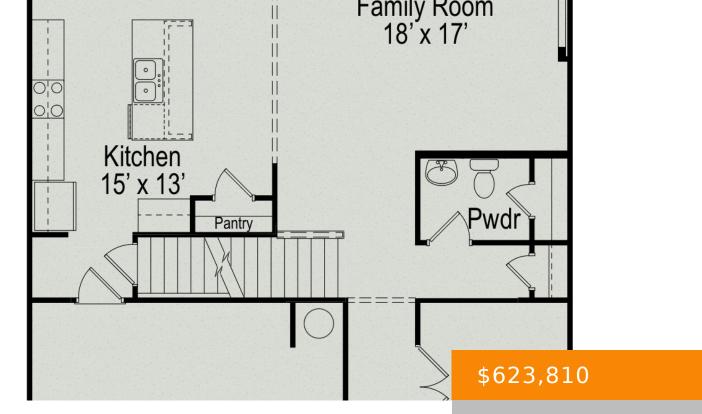

## **Rooms**

|             | Room type | Dimensions |  |
|-------------|-----------|------------|--|
| Bedroom 1   |           | 21x16      |  |
| Bedroom 2   |           | 11x12      |  |
| Bedroom 3   |           | 9x11       |  |
| Bedroom 4   |           | 9x11       |  |
| Bonus Room  |           | 17x26      |  |
| Dining Room |           | 15x9       |  |
| Kitchen     |           | 15x13      |  |
| Living Room |           | 18x17      |  |