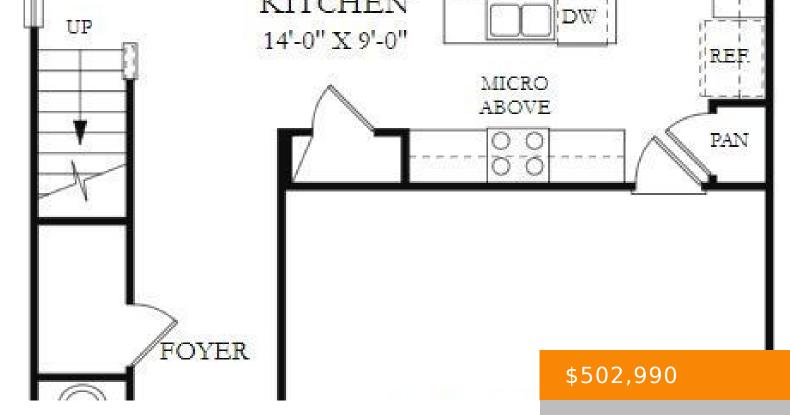

## **Rooms**

|             | Room type | D     | imensions |
|-------------|-----------|-------|-----------|
| Bedroom 1   |           | 17×14 |           |
| Bedroom 2   |           | 12x10 |           |
| Bedroom 3   |           | 12x10 |           |
| Bedroom 4   |           | 11x10 |           |
| Bonus Room  |           | 13x10 |           |
| Dining Room |           | 14x12 |           |
| Kitchen     |           | 14x9  |           |
| Living Room |           | 19x15 |           |