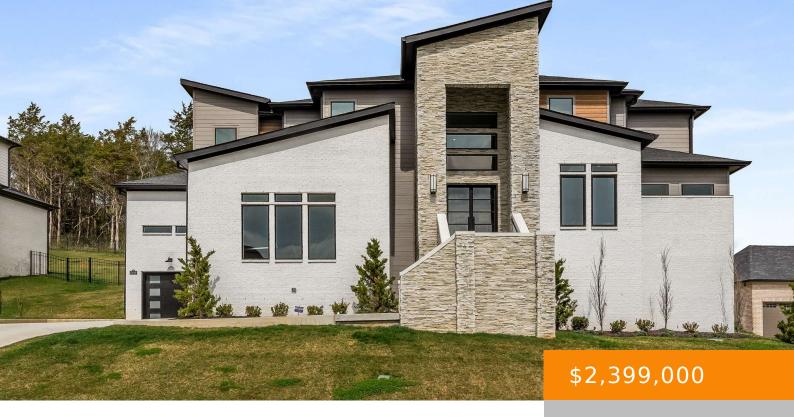

## 6100 LOOKAWAY CIRCLE, FRANKLIN, TN, US,

https://haileesellshomes.com

Magnificent Modern-Style home in prominent Lookaway Farms!
Built in 2023. This custom Luxury home was designed to enjoy an indoor/outdoor experience with soaring ceilings in the main area, bathed in natural light with floor to ceiling windows. California slider doors provide a seamless transition to outdoor living area.