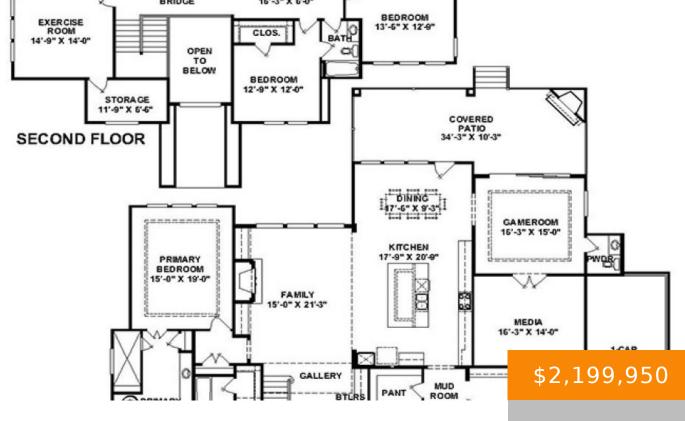

## Rooms

|             | Room type |       | Dimensions |
|-------------|-----------|-------|------------|
| Bedroom 1   |           | 19x15 |            |
| Bedroom 2   |           | 13x13 |            |
| Bedroom 3   |           | 13x12 |            |
| Bedroom 4   |           | 13x12 |            |
| Bonus Room  |           | 16x15 |            |
| Dining Room |           | 17x9  |            |
| Kitchen     |           | 20x17 |            |
| Living Room |           | 21x15 |            |