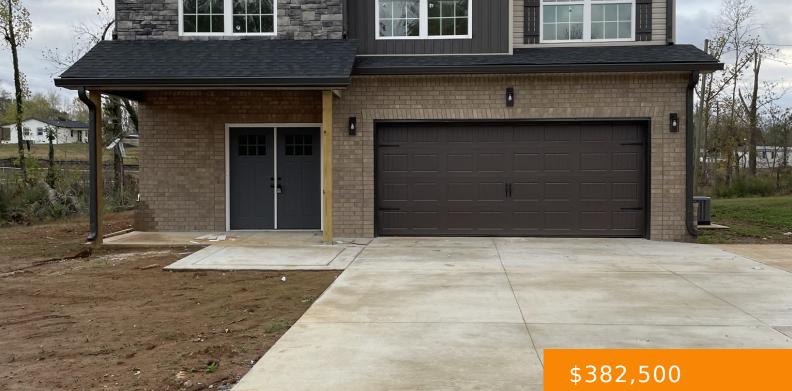

602 EVA DR, CLARKSVILLE, TN, US,

https://haileesellshomes.com

New Construction 4 Bedroom 2.5 Bath with Open Layout. 2 Car Garage! .6 Acre Lot !! Plenty of Time to Still do Selections !! Progress Pictures as of 8/2/2024.

## **Building Details**

| Cooling features: Central Air, Electric | ParkingTotal: 2                        |
|-----------------------------------------|----------------------------------------|
| NewConstructionYN: Yes                  | Heating: Central, Electric             |
| Basement: Crawl Space                   | Exterior material: Brick, Vinyl Siding |
| Parking: Attached - Front               |                                        |