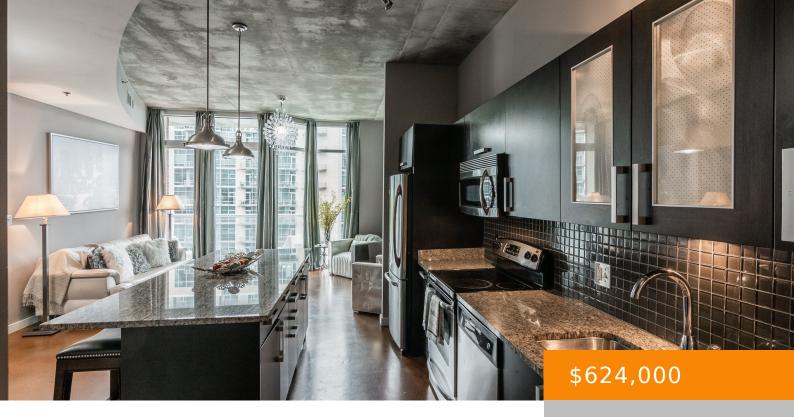

## **Rooms**

| Room type   | Dimensions |
|-------------|------------|
| Bedroom 1   | 13x11      |
| Kitchen     | 14x10      |
| Living Room | 16x13      |

**Amenities:** Dishwasher, Dryer, Microwave, Refrigerator, Stainless Steel Appliance(s), Washer