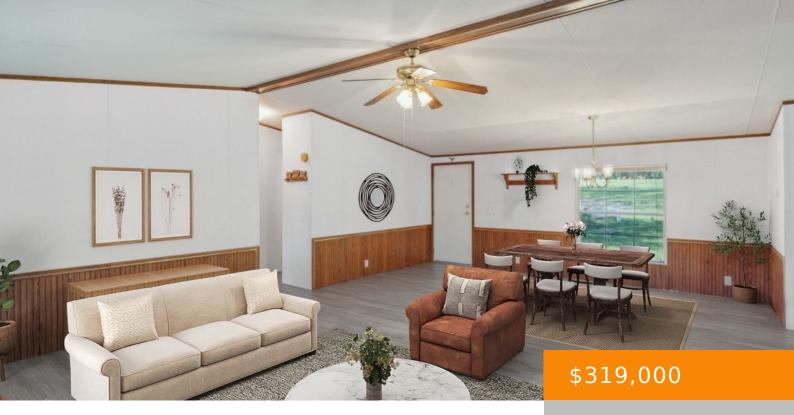

## **Rooms**

| Room type   | Dimensions |
|-------------|------------|
| Bedroom 1   | 13x14      |
| Bedroom 2   | 11x13      |
| Bedroom 3   | 13x13      |
| Dining Room | 10x14      |
| Kitchen     | 13x23      |
| Living Room | 16x17      |

Features: Open Floorplan, Pantry, Storage, Walk-In Closet(s), Wood

Burning