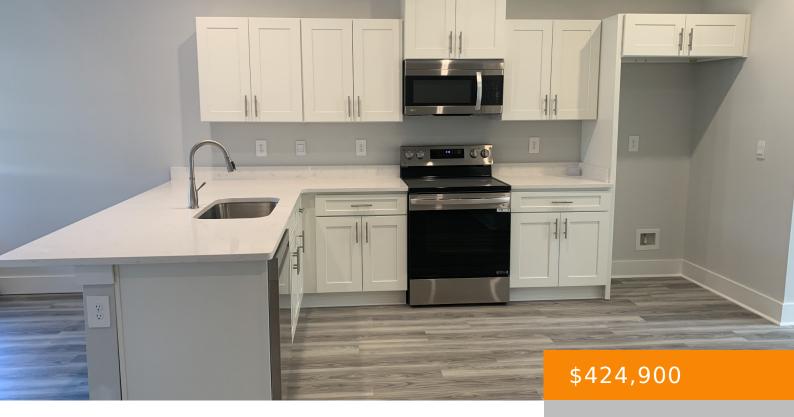

## **Rooms**

| Room type   |     | Dimensions     |
|-------------|-----|----------------|
| Bedroom 1   | 11) | k14            |
| Bedroom 2   | 9x1 | 14             |
| Bedroom 3   | 102 | <12            |
| Bonus Room  | 162 | <b>k</b> 12    |
| Dining Room |     |                |
| Kitchen     | 102 | <b>&lt;</b> 14 |
| Living Room | 12> | k19            |