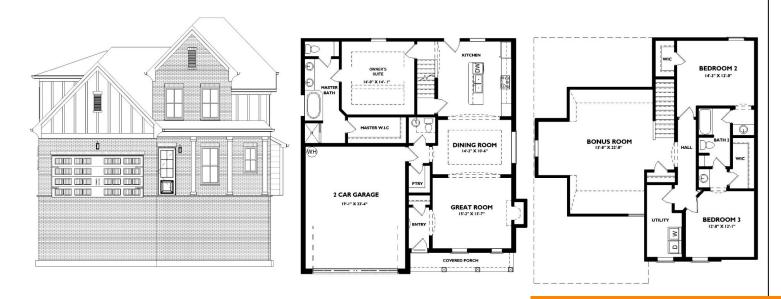

## 54 BEAR BRANCH CIRCLE, JOELTON, TN, US,

https://haileesellshomes.com

New Community: New Hope Estates, Great location, conveniently located right off the interstate and a short drive from Nashville. 15 custom home floorplans to choose from. Listing features Dalamar Homes PICCHU A w/ Bonus Room. All plans include 10foot ceilings and curved arches on the first floor. Prime location at a great price for a [...]

### Rooms

|             | Room type | Dimensions |
|-------------|-----------|------------|
| Bedroom 1   |           | 14x14      |
| Dining Room |           | 14x11      |
| Bedroom 2   |           | 14x12      |
| Kitchen     |           | 16x15      |
| Bedroom 3   |           | 13x12      |
| Living Room |           | 15x14      |
| Bonus Room  |           | 14x23      |