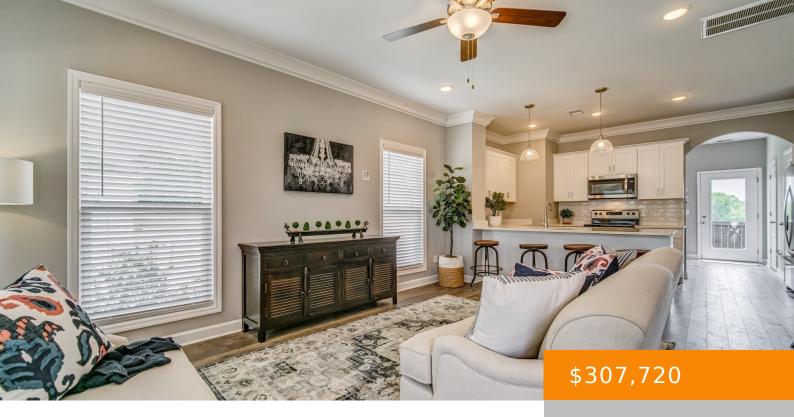

## **Rooms**

| Room type   | Dimensions |
|-------------|------------|
| Bedroom 1   | 13x12      |
| Bedroom 2   | 12x12      |
| Bonus Room  | 14x10      |
| Kitchen     | 13x9       |
| Living Room | 17x14      |

**Features:** Ceiling Fan(s), Walk-In Closet(s)