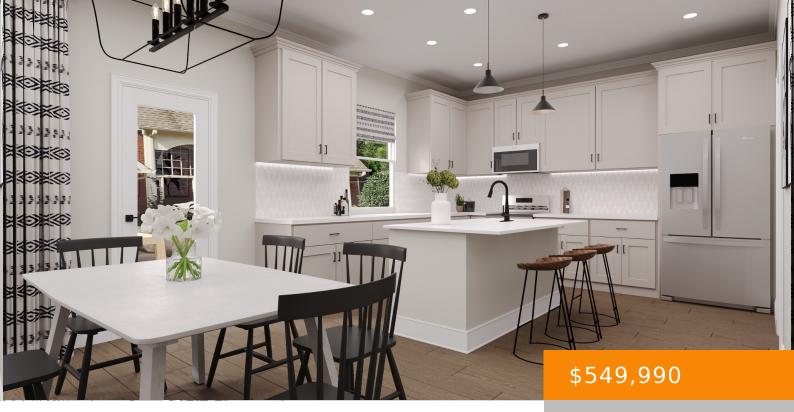

## 522 KEMP DR, HERMITAGE, TN, US,

https://haileesellshomes.com

Now Selling at Overlook at Aarons Cress!! Navigate to 516 Kemp Drive, Hermitage, TN 37076 and follow the Beazer construction signs to the sales office. The Savannah features 2,295 sq ft, 3 BR/2.5 BA, open kitchen, dining room, electric fireplace with stone accent, and covered deck in the back overlooking a scenic wooded area for [...]

## Rooms

| Room type   | Dimensions |
|-------------|------------|
| Bedroom 1   | 14x13      |
| Bedroom 2   | 12x12      |
| Bedroom 3   | 12x13      |
| Dining Room | 10x14      |
| Kitchen     | 13x14      |
| Living Room | 15x18      |

Features: High Speed Internet, Kitchen Island