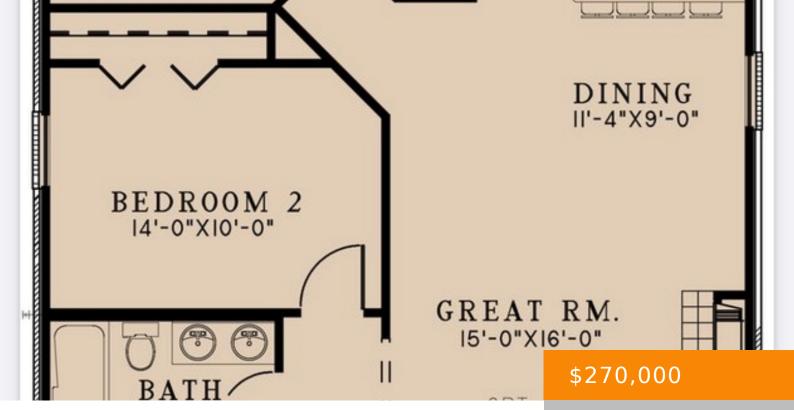

## **Rooms**

| Room type   | Dimensions |
|-------------|------------|
| Bedroom 1   | 12x14      |
| Bedroom 2   | 14x10      |
| Bedroom 3   | 14x11      |
| Kitchen     | 11x14      |
| Living Room | 15×16      |