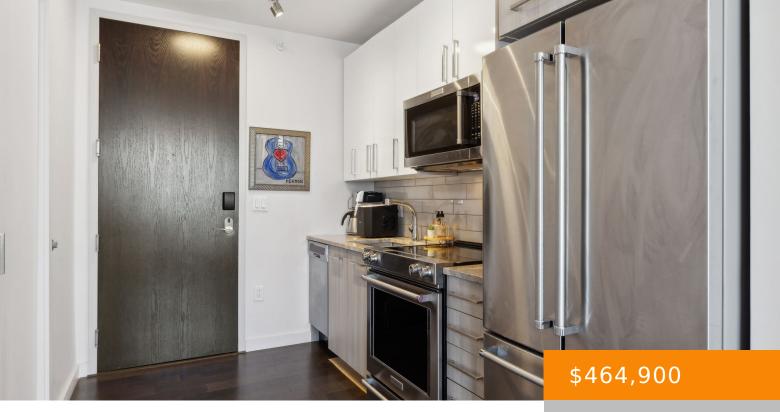

## Rooms

| Room type   | Dimensions |
|-------------|------------|
| Bedroom 1   | 10x10      |
| Kitchen     | 11x10      |
| Living Room | 14x10      |

## **Amenities & Features**

Waterfront available: No AttachedGarageYN: No PoolPrivateYN: No

GarageYN: Yes FireplaceYN: No Utilities: Electricity Available, Water Available

**Amenities:** Dishwasher, Disposal, Microwave, Refrigerator, Washer