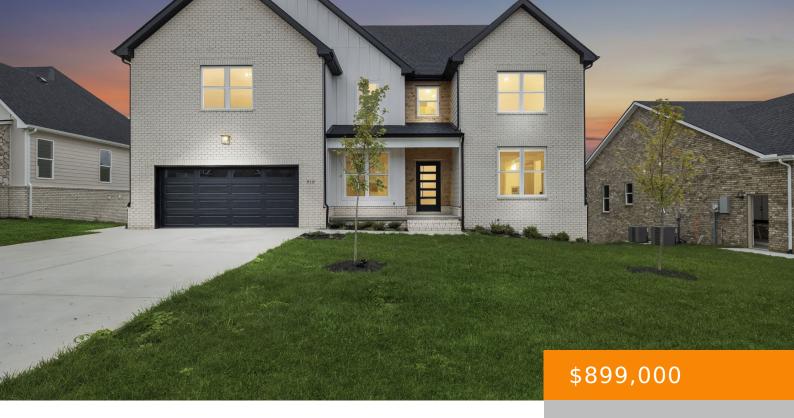

## 512 SMOKEY RIDGE, NOLENSVILLE, TN, US,

https://haileesellshomes.com

The Holland has 3300 sqft of heated and cooled space in addition to 1,700 sqft of unfinished space in the basement. Large primary and secondary bedrooms, 2 laundry rooms, a massive game room, gas cooktop and tankless water heater.