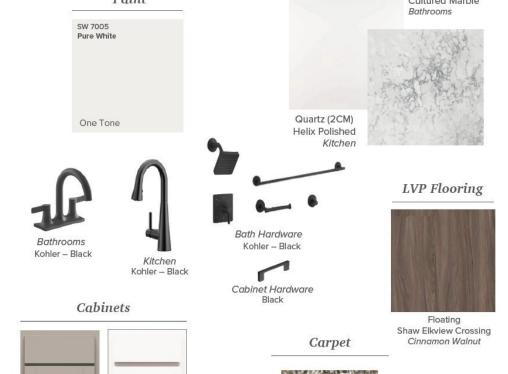

### Rooms

Emser Craft - 3"x12" Straight Set White w/ Stone Gray Cabinets Prism #381 Bright White

Fawn Glossy w/ White Cabinets Prism #386 Oyster Gray

#### Shower Surround

Owner's Bath Only Emser Culver – White 13"x13" Straight Set Prism #381 Bright White

Tile Flooring