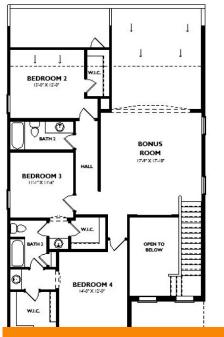

#### Rooms

|             | Room type | Dime  | nsions |
|-------------|-----------|-------|--------|
| Bedroom 1   |           | 18x14 |        |
| Bedroom 2   |           | 12x12 |        |
| Bedroom 3   |           | 11x12 |        |
| Bedroom 4   |           | 14x12 |        |
| Dining Room |           | 9x9   |        |
| Kitchen     |           | 10x10 |        |
| Living Room |           | 16x18 |        |