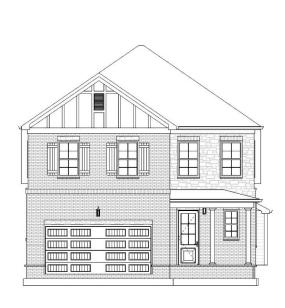

## **50 BEAR BRANCH CIRCLE, JOELTON, TN, US,**

https://haileesellshomes.com

New Community: New Hope Estates, Great location, conveniently located right off the interstate and a short drive from Nashville. 15 custom home floorplans to choose from. Listing features Dalamar Homes BRAZIL A Floorplan. All plans include 10-foot ceilings and curved arches on the first floor. Prime location at a great price for a single-family home, [...]

# **Building Details**

| Cooling features: Electric | ParkingTotal: 2          |  |
|----------------------------|--------------------------|--|
| NewConstructionYN: Yes     | Heating: Electric        |  |
| Basement: Slab             | Exterior material: Brick |  |
| Parking: Attached - Front  |                          |  |