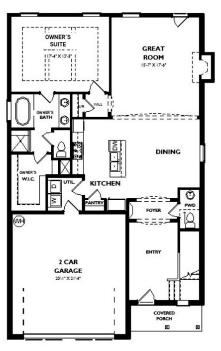

#### Rooms

|             | Room type | Dime  | nsions |
|-------------|-----------|-------|--------|
| Bedroom 1   |           | 18x14 |        |
| Bedroom 2   |           | 12x12 |        |
| Bedroom 3   |           | 11x12 |        |
| Bedroom 4   |           | 14x12 |        |
| Dining Room |           | 9x9   |        |
| Kitchen     |           | 10x10 |        |
| Living Room |           | 16x18 |        |

## **Amenities & Features**

| Waterfront available: No             | GarageYN: Yes                                     |
|--------------------------------------|---------------------------------------------------|
| AttachedGarageYN: Yes                | FireplaceYN: No                                   |
| PoolPrivateYN: No                    | Utilities: Electricity Available, Water Available |
| Features: Primary Bedroom Main Floor |                                                   |