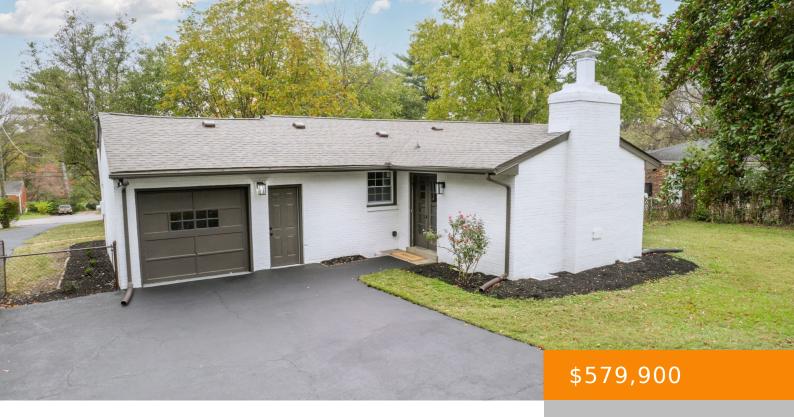

## 4910 SALEM DR, NASHVILLE, TN, US,

https://haileesellshomes.com

Crieve Hall renovated home \* Move-in ready \* Gorgeous wooded lot with incredible private backyard \* Enjoy the tranquility of a quiet street, free from through-traffic \* Upgrades include NEW roof (including soffits, fascia, gutters), Anderson premium double-hung windows, doors, kitchen, baths, stainless steel appliances, lighting \* Gorgeous refinished hardwood floors \* Freshly painted inside [...]

## **Building Details**

**Cooling features:** Central Air, Electric

NewConstructionYN: No Basement: Crawl Space

Parking: Attached - Rear

ParkingTotal: 1

**Heating:** Central, Natural Gas

**Exterior material:** Brick

## **Amenities & Features**

Waterfront available: No AttachedGarageYN: Yes

PoolPrivateYN: No

**Utilities:** Electricity Available, Water Available

Features: Kitchen Island, Open Floorplan,

Redecorated

GarageYN: Yes